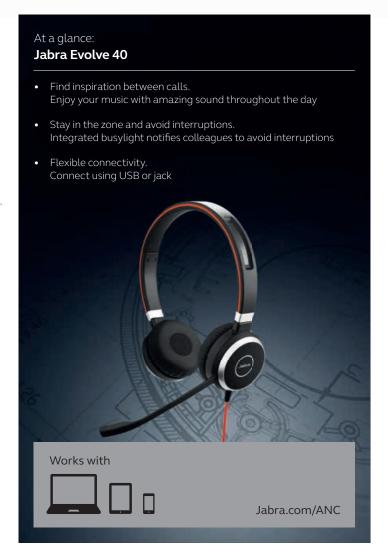

# Jabra Evolve 40 Engineered to boost efficiency. Professional corded headset. Enhanced productivity.

### Never miss a call

Jabra Evolve 40 is a professional headset designed to help you focus and improve your conversations.

### **Passive Noise Cancellation**

Noise-cancelling microphone eliminates background noise and reduces high-frequency sounds.

### Intuitive control unit

Get easy access to the most used functions, like volume and mute. You can also answer and end calls quickly and easily, directly from the control unit.

### Plug and Play setup

Works straight out of the box. Installation is as easy as simply plugging it in to the USB or USB-C port on your laptop. The Jabra Evolve 40 has a 3.5mm jack which can also be used for smart devices.

### All day comfort

Built for style and comfort with soft leatherette ear cushions. Adjustable headband lets you find the perfect fit.