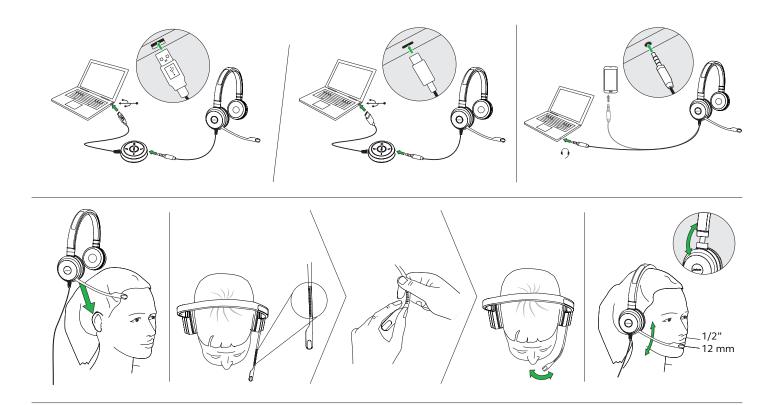

### Plug and Play setup

Works straight out of the box. Installation is as easy as simply plugging it in to the USB or USB-C port on your laptop. The Jabra Evolve 40 has a 3.5mm jack which can also be used for smart devices.